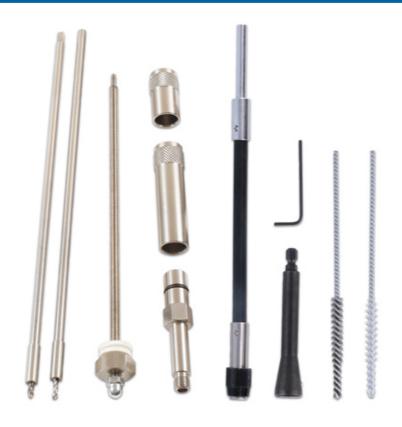

## **Individual Broken Glow Plug Tip Puller Kit M8**

Broken Glow Plug Tip removal kit for M8 glow plugs. Glow plugs supplied with cleaning tools.

## **Additional Information**

- Applications include: M8 x 1mm glow plug tip extraction tools.
- Unique extended drill bits with crimped and welded ends for increased access and a built in depth control collar to ensure the maximum depth cannot be exceeded.
- · Specially machined thread taps, crimped and welded to extra-long extensions for increased access.
- Patented German manufactured brushes constructed using a special twisted core to prevent damage to internal engine parts and driven with a brush holding tool.
- Due to the size of individual threaded components and the nature of the task, all components should be considered consumable. Spare parts are available. Always follow instructions provided.